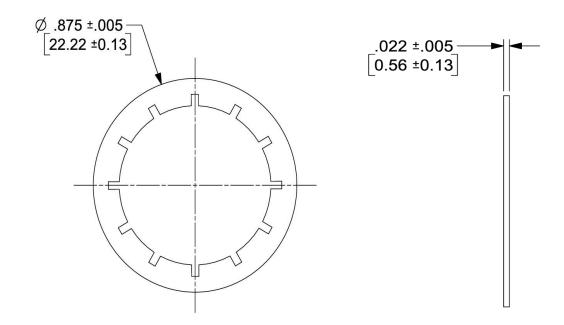

## Lock Washer Used on PIC 50 Ohm RF Adapter P/N 190013

(Note: Drawing is not to scale)

## **CONSTRUCTION**

## **RoHS COMPLIANT**

**Phosphor Bronze** 

Complies to RoHS Standards

Plating - Nickel (100 micro-in, min)