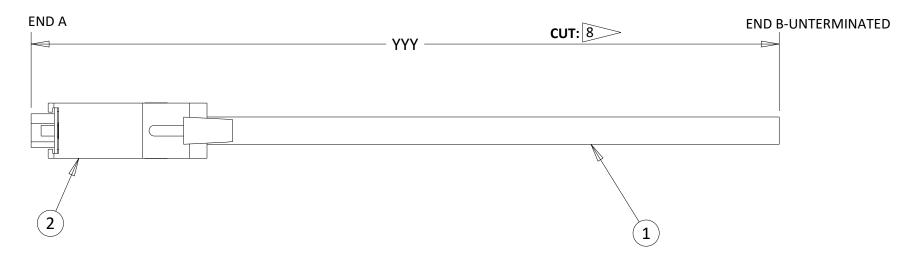

| 1                                     | 2                                                                                                                                  | 3                           | 4                                                                                                                                                                                                                                           | 5                                                                                                                                           |                                                                                                                              | 6                                                                                                                        | 7                                                                             |                                        | 8                        |        |
|---------------------------------------|------------------------------------------------------------------------------------------------------------------------------------|-----------------------------|---------------------------------------------------------------------------------------------------------------------------------------------------------------------------------------------------------------------------------------------|---------------------------------------------------------------------------------------------------------------------------------------------|------------------------------------------------------------------------------------------------------------------------------|--------------------------------------------------------------------------------------------------------------------------|-------------------------------------------------------------------------------|----------------------------------------|--------------------------|--------|
|                                       |                                                                                                                                    |                             | EXPORT CONTROL STATEMEN<br>PUBLIC DISCLOSURE OF ANY INFORMATION TO FOREIGN PERSON, WHETHER<br>INDICATED ABOVE MAY BE PROHIBITED BY THE TRADE SECRETAST ACT (18 U.S.<br>1996 (18 U.S.C. 1831 ET SEQ.), AND INTERNATIONAL TRAFFIC IN ARMS REG | T:<br>IN THE UNITED STATES OR ABROAD, MARKED AS<br>C. SEC 1905), THE ECONOMIC ESPIONAGE ACT OF<br>UI ATIONS (ITAR). THIS DOCUMENT IS NOT TO | REV                                                                                                                          |                                                                                                                          | REVISION HISTORY                                                              | DATE                                   |                          |        |
|                                       |                                                                                                                                    |                             | BE MADE AVAILÂBLE WITHOUT PRIOR EXPRESS WRITTERN PE                                                                                                                                                                                         | RMISSION ÒF PIĆ WIRE & CABLE.                                                                                                               | 0 INITIAL R                                                                                                                  |                                                                                                                          | SCRIPTION                                                                     | DATE 09/26/24                          | APPROVED<br>S.SKIBINSKI  |        |
|                                       |                                                                                                                                    |                             |                                                                                                                                                                                                                                             |                                                                                                                                             | 1 NOTE 7 N<br>DESCRIP                                                                                                        | MAX CUT LENGTH WAS 26<br>TIONS UPDATED. DRAWIN                                                                           | 55". ITEM 2 P/N WAS 111191. BOM                                               | 03/28/25                               | S.SKIBINSKI              |        |
| NOTES                                 |                                                                                                                                    |                             |                                                                                                                                                                                                                                             |                                                                                                                                             |                                                                                                                              |                                                                                                                          |                                                                               |                                        |                          |        |
| 1. ALL ASSEMBLY W                     | ORK TO BE PERFORMED PER ANO                                                                                                        | G-MFG-WI-00258 UNLESS OTHER | WISE NOTED.                                                                                                                                                                                                                                 |                                                                                                                                             |                                                                                                                              |                                                                                                                          |                                                                               |                                        |                          | A      |
| 2. SOLDERING TO B                     | E PERFORMED PER IPC-J-STD-001                                                                                                      | ., AS APPLICABLE.           |                                                                                                                                                                                                                                             |                                                                                                                                             |                                                                                                                              |                                                                                                                          |                                                                               |                                        |                          |        |
| 3. WORKMANSHIP                        | TO BE PERFORMED PER IPC-A-620                                                                                                      | D, CLASS 2.                 |                                                                                                                                                                                                                                             |                                                                                                                                             |                                                                                                                              |                                                                                                                          |                                                                               |                                        |                          |        |
| TO ORDER INDIVI                       | 1BER 11012-4959 INCLUDES ALL -<br>DUAL CABLE(S), SPECIFY ASSEMB<br>). (E.G016-01 = ASSEMBLY -01,                                   | SLY LENGTH IN INCHES, AND   |                                                                                                                                                                                                                                             |                                                                                                                                             |                                                                                                                              |                                                                                                                          |                                                                               |                                        |                          |        |
| LENGTH AND SIZE                       | SAE-AMS-DTL-23053/5-1XX (CLAS<br>ITH CLEAR HEAT SHRINK PER SAE<br>E OF LABELS & CLEAR SHRINK AS<br>L = PIC WIRE & CABLE SERIAL NUI |                             | 2 - CLEAR).                                                                                                                                                                                                                                 |                                                                                                                                             |                                                                                                                              |                                                                                                                          |                                                                               |                                        |                          |        |
| FOR ASSEMBLI                          | ES 12 INCHES OR SHORTER, APPL<br>ES LONGER THAN 12 INCHES, AP                                                                      |                             | ATED END ONLY (REGARDLESS OF LENGT                                                                                                                                                                                                          | н).                                                                                                                                         |                                                                                                                              |                                                                                                                          |                                                                               |                                        |                          | В      |
| 7. MIN. CABLE LENG<br>MAX. CABLE LENG |                                                                                                                                    |                             |                                                                                                                                                                                                                                             |                                                                                                                                             |                                                                                                                              |                                                                                                                          |                                                                               |                                        |                          |        |
| FOR ASSEN<br>FOR ASSEN                | ERWISE SPECIFIED:<br>//BLIES SHORTER THAN 18 INCHE<br>//BLIES 18 TO 48 INCHES LONG, C<br>//BLIES LONGER THAN 49 INCHES             | UT LENGTH IS YYY.           |                                                                                                                                                                                                                                             |                                                                                                                                             |                                                                                                                              |                                                                                                                          |                                                                               |                                        |                          |        |
| TEST REQUIREME<br>FOR -01 ASSEME      | BLY:<br>ISEMBLIES PER ANG-ENG-PIC-SPE<br>BLY:                                                                                      |                             |                                                                                                                                                                                                                                             |                                                                                                                                             |                                                                                                                              |                                                                                                                          |                                                                               |                                        |                          | C      |
|                                       |                                                                                                                                    |                             |                                                                                                                                                                                                                                             |                                                                                                                                             |                                                                                                                              |                                                                                                                          |                                                                               |                                        |                          | -      |
|                                       |                                                                                                                                    |                             |                                                                                                                                                                                                                                             | 4                                                                                                                                           | RNF-100-XXX-CL                                                                                                               | HEAT SHRINK TUE                                                                                                          | •                                                                             |                                        | A/R A                    |        |
|                                       |                                                                                                                                    |                             |                                                                                                                                                                                                                                             | 3                                                                                                                                           | TTMS-XX-XX.X-9<br>111221                                                                                                     |                                                                                                                          | PLUG FOR DVI1226 CABLE                                                        |                                        | A/R A/<br>2 1            |        |
|                                       |                                                                                                                                    |                             |                                                                                                                                                                                                                                             | 1                                                                                                                                           | DVI1226                                                                                                                      |                                                                                                                          | 26 AWG AEROSPACE GRADE                                                        | CABLE                                  | A/R A                    |        |
|                                       |                                                                                                                                    |                             |                                                                                                                                                                                                                                             | ITEM<br>NO                                                                                                                                  | PART NO                                                                                                                      |                                                                                                                          | DESCRIPTION                                                                   | 0,022                                  | QTY                      |        |
|                                       |                                                                                                                                    |                             |                                                                                                                                                                                                                                             |                                                                                                                                             |                                                                                                                              | PARTS                                                                                                                    | S LIST                                                                        |                                        | -01 -0                   | )2     |
|                                       |                                                                                                                                    |                             |                                                                                                                                                                                                                                             |                                                                                                                                             | DRAWING UN<br>GENERAL TOLERANCES<br>X.X ±1.0<br>X XX ±0.50                                                                   | RWISE SPECIFIED,<br>ITS ARE IN INCHES<br>ASSEMBLY LENGTH TOLERANCES<br>UNDER 18 +1/-0<br>18 TO 48 +2/-0<br>OVER 48 +3/-0 |                                                                               | ngdale Rd. Waukesha<br>42.3191 www.PIC |                          |        |
|                                       |                                                                                                                                    |                             |                                                                                                                                                                                                                                             |                                                                                                                                             | XXXX ±0.250<br>ANGLE ±5.0 <sup>+</sup><br>ISIGNATURES ON FILE<br>ISSUED<br>F.BISHARA<br>CHECKED<br>R.ESTERHUIZEN<br>APPROVED | DATE                                                                                                                     |                                                                               | LINES ONLY)<br>SEMBLIES                |                          | D      |
|                                       |                                                                                                                                    |                             |                                                                                                                                                                                                                                             |                                                                                                                                             | S.SKIBINSKI                                                                                                                  | 09/26/24                                                                                                                 | THIS DOCUMENT AND THE INFORMATION<br>CONTAINED WITHIN ARE PROPRIETARY DATA OF | NG NO<br>1012-4959                     | RE                       | v<br>1 |
|                                       |                                                                                                                                    |                             |                                                                                                                                                                                                                                             |                                                                                                                                             | UNLESS OTHERWISE<br>SPECIFIED, DRAWING IS IN<br>THIRD ANGLE PROJECTION<br>(US STANDARD)                                      |                                                                                                                          | DR THE INFORMATION CONTAINED WITHIN SHALL                                     |                                        | AGE SHEET<br>BCW9 1 OF 3 |        |
| 1                                     | 2                                                                                                                                  | 3                           | 4                                                                                                                                                                                                                                           | 5                                                                                                                                           |                                                                                                                              | 6                                                                                                                        | 7                                                                             |                                        | 8                        |        |