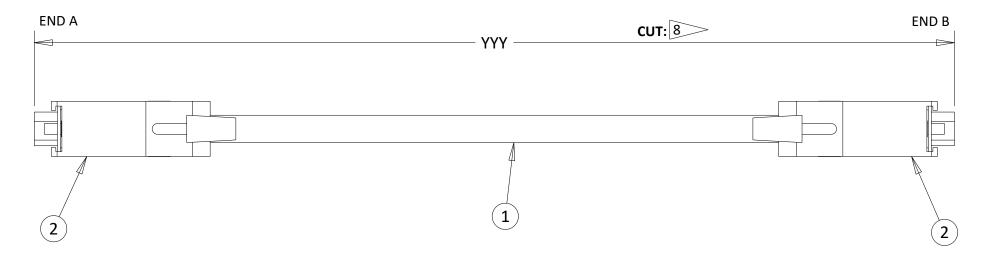

| 1                                     | 2                                                                                                                                  | 3                           | 4                                                                                                                                                                                                                                           | 5                                                                                                                                           |                                                                                                                              | 6                                                                                                                        | 7                                                                             |                                        | 8                        |        |
|---------------------------------------|------------------------------------------------------------------------------------------------------------------------------------|-----------------------------|---------------------------------------------------------------------------------------------------------------------------------------------------------------------------------------------------------------------------------------------|---------------------------------------------------------------------------------------------------------------------------------------------|------------------------------------------------------------------------------------------------------------------------------|--------------------------------------------------------------------------------------------------------------------------|-------------------------------------------------------------------------------|----------------------------------------|--------------------------|--------|
|                                       |                                                                                                                                    |                             | EXPORT CONTROL STATEMEN<br>PUBLIC DISCLOSURE OF ANY INFORMATION TO FOREIGN PERSON, WHETHER<br>INDICATED ABOVE MAY BE PROHIBITED BY THE TRADE SECRETAST ACT (18 U.S.<br>1996 (18 U.S.C. 1831 ET SEQ.), AND INTERNATIONAL TRAFFIC IN ARMS REG | T:<br>IN THE UNITED STATES OR ABROAD, MARKED AS<br>C. SEC 1905), THE ECONOMIC ESPIONAGE ACT OF<br>UI ATIONS (ITAR). THIS DOCUMENT IS NOT TO | REV                                                                                                                          |                                                                                                                          | REVISION HISTORY                                                              | DATE                                   |                          |        |
|                                       |                                                                                                                                    |                             | BE MADE AVAILÂBLE WITHOUT PRIOR EXPRESS WRITTERN PE                                                                                                                                                                                         | RMISSION ÒF PIĆ WIRE & CABLE.                                                                                                               | 0 INITIAL R                                                                                                                  |                                                                                                                          | SCRIPTION                                                                     | DATE 09/26/24                          | APPROVED<br>S.SKIBINSKI  |        |
|                                       |                                                                                                                                    |                             |                                                                                                                                                                                                                                             |                                                                                                                                             | 1 NOTE 7 N<br>DESCRIP                                                                                                        | MAX CUT LENGTH WAS 26<br>TIONS UPDATED. DRAWIN                                                                           | 55". ITEM 2 P/N WAS 111191. BOM                                               | 03/28/25                               | S.SKIBINSKI              |        |
| NOTES                                 |                                                                                                                                    |                             |                                                                                                                                                                                                                                             |                                                                                                                                             |                                                                                                                              |                                                                                                                          |                                                                               |                                        |                          |        |
| 1. ALL ASSEMBLY W                     | ORK TO BE PERFORMED PER ANO                                                                                                        | G-MFG-WI-00258 UNLESS OTHER | WISE NOTED.                                                                                                                                                                                                                                 |                                                                                                                                             |                                                                                                                              |                                                                                                                          |                                                                               |                                        |                          | A      |
| 2. SOLDERING TO B                     | E PERFORMED PER IPC-J-STD-001                                                                                                      | ., AS APPLICABLE.           |                                                                                                                                                                                                                                             |                                                                                                                                             |                                                                                                                              |                                                                                                                          |                                                                               |                                        |                          |        |
| 3. WORKMANSHIP                        | TO BE PERFORMED PER IPC-A-620                                                                                                      | D, CLASS 2.                 |                                                                                                                                                                                                                                             |                                                                                                                                             |                                                                                                                              |                                                                                                                          |                                                                               |                                        |                          |        |
| TO ORDER INDIVI                       | 1BER 11012-4959 INCLUDES ALL -<br>DUAL CABLE(S), SPECIFY ASSEMB<br>). (E.G016-01 = ASSEMBLY -01,                                   | SLY LENGTH IN INCHES, AND   |                                                                                                                                                                                                                                             |                                                                                                                                             |                                                                                                                              |                                                                                                                          |                                                                               |                                        |                          |        |
| LENGTH AND SIZE                       | SAE-AMS-DTL-23053/5-1XX (CLAS<br>ITH CLEAR HEAT SHRINK PER SAE<br>E OF LABELS & CLEAR SHRINK AS<br>L = PIC WIRE & CABLE SERIAL NUI |                             | 2 - CLEAR).                                                                                                                                                                                                                                 |                                                                                                                                             |                                                                                                                              |                                                                                                                          |                                                                               |                                        |                          |        |
| FOR ASSEMBLI                          | ES 12 INCHES OR SHORTER, APPL<br>ES LONGER THAN 12 INCHES, AP                                                                      |                             | ATED END ONLY (REGARDLESS OF LENGT                                                                                                                                                                                                          | н).                                                                                                                                         |                                                                                                                              |                                                                                                                          |                                                                               |                                        |                          | В      |
| 7. MIN. CABLE LENG<br>MAX. CABLE LENG |                                                                                                                                    |                             |                                                                                                                                                                                                                                             |                                                                                                                                             |                                                                                                                              |                                                                                                                          |                                                                               |                                        |                          |        |
| FOR ASSEN<br>FOR ASSEN                | ERWISE SPECIFIED:<br>//BLIES SHORTER THAN 18 INCHE<br>//BLIES 18 TO 48 INCHES LONG, C<br>//BLIES LONGER THAN 49 INCHES             | UT LENGTH IS YYY.           |                                                                                                                                                                                                                                             |                                                                                                                                             |                                                                                                                              |                                                                                                                          |                                                                               |                                        |                          |        |
| TEST REQUIREME<br>FOR -01 ASSEME      | BLY:<br>ISEMBLIES PER ANG-ENG-PIC-SPE<br>BLY:                                                                                      |                             |                                                                                                                                                                                                                                             |                                                                                                                                             |                                                                                                                              |                                                                                                                          |                                                                               |                                        |                          | C      |
|                                       |                                                                                                                                    |                             |                                                                                                                                                                                                                                             |                                                                                                                                             |                                                                                                                              |                                                                                                                          |                                                                               |                                        |                          | -      |
|                                       |                                                                                                                                    |                             |                                                                                                                                                                                                                                             | 4                                                                                                                                           | RNF-100-XXX-CL                                                                                                               | HEAT SHRINK TUE                                                                                                          | •                                                                             |                                        | A/R A                    |        |
|                                       |                                                                                                                                    |                             |                                                                                                                                                                                                                                             | 3                                                                                                                                           | TTMS-XX-XX.X-9<br>111221                                                                                                     |                                                                                                                          | PLUG FOR DVI1226 CABLE                                                        |                                        | A/R A/<br>2 1            |        |
|                                       |                                                                                                                                    |                             |                                                                                                                                                                                                                                             | 1                                                                                                                                           | DVI1226                                                                                                                      |                                                                                                                          | 26 AWG AEROSPACE GRADE                                                        | CABLE                                  | A/R A                    |        |
|                                       |                                                                                                                                    |                             |                                                                                                                                                                                                                                             | ITEM<br>NO                                                                                                                                  | PART NO                                                                                                                      |                                                                                                                          | DESCRIPTION                                                                   | 0,022                                  | QTY                      |        |
|                                       |                                                                                                                                    |                             |                                                                                                                                                                                                                                             |                                                                                                                                             |                                                                                                                              | PARTS                                                                                                                    | S LIST                                                                        |                                        | -01 -0                   | )2     |
|                                       |                                                                                                                                    |                             |                                                                                                                                                                                                                                             |                                                                                                                                             | DRAWING UN<br>GENERAL TOLERANCES<br>X.X ±1.0<br>X XX ±0.50                                                                   | RWISE SPECIFIED,<br>ITS ARE IN INCHES<br>ASSEMBLY LENGTH TOLERANCES<br>UNDER 18 +1/-0<br>18 TO 48 +2/-0<br>OVER 48 +3/-0 |                                                                               | ngdale Rd. Waukesha<br>42.3191 www.PIC |                          |        |
|                                       |                                                                                                                                    |                             |                                                                                                                                                                                                                                             |                                                                                                                                             | XXXX ±0.250<br>ANGLE ±5.0 <sup>+</sup><br>ISIGNATURES ON FILE<br>ISSUED<br>F.BISHARA<br>CHECKED<br>R.ESTERHUIZEN<br>APPROVED | DATE                                                                                                                     |                                                                               | LINES ONLY)<br>SEMBLIES                |                          | D      |
|                                       |                                                                                                                                    |                             |                                                                                                                                                                                                                                             |                                                                                                                                             | S.SKIBINSKI                                                                                                                  | 09/26/24                                                                                                                 | THIS DOCUMENT AND THE INFORMATION<br>CONTAINED WITHIN ARE PROPRIETARY DATA OF | NG NO<br>1012-4959                     | RE                       | v<br>1 |
|                                       |                                                                                                                                    |                             |                                                                                                                                                                                                                                             |                                                                                                                                             | UNLESS OTHERWISE<br>SPECIFIED, DRAWING IS IN<br>THIRD ANGLE PROJECTION<br>(US STANDARD)                                      |                                                                                                                          | DR THE INFORMATION CONTAINED WITHIN SHALL                                     |                                        | AGE SHEET<br>BCW9 1 OF 3 |        |
| 1                                     | 2                                                                                                                                  | 3                           | 4                                                                                                                                                                                                                                           | 5                                                                                                                                           |                                                                                                                              | 6                                                                                                                        | 7                                                                             |                                        | 8                        |        |