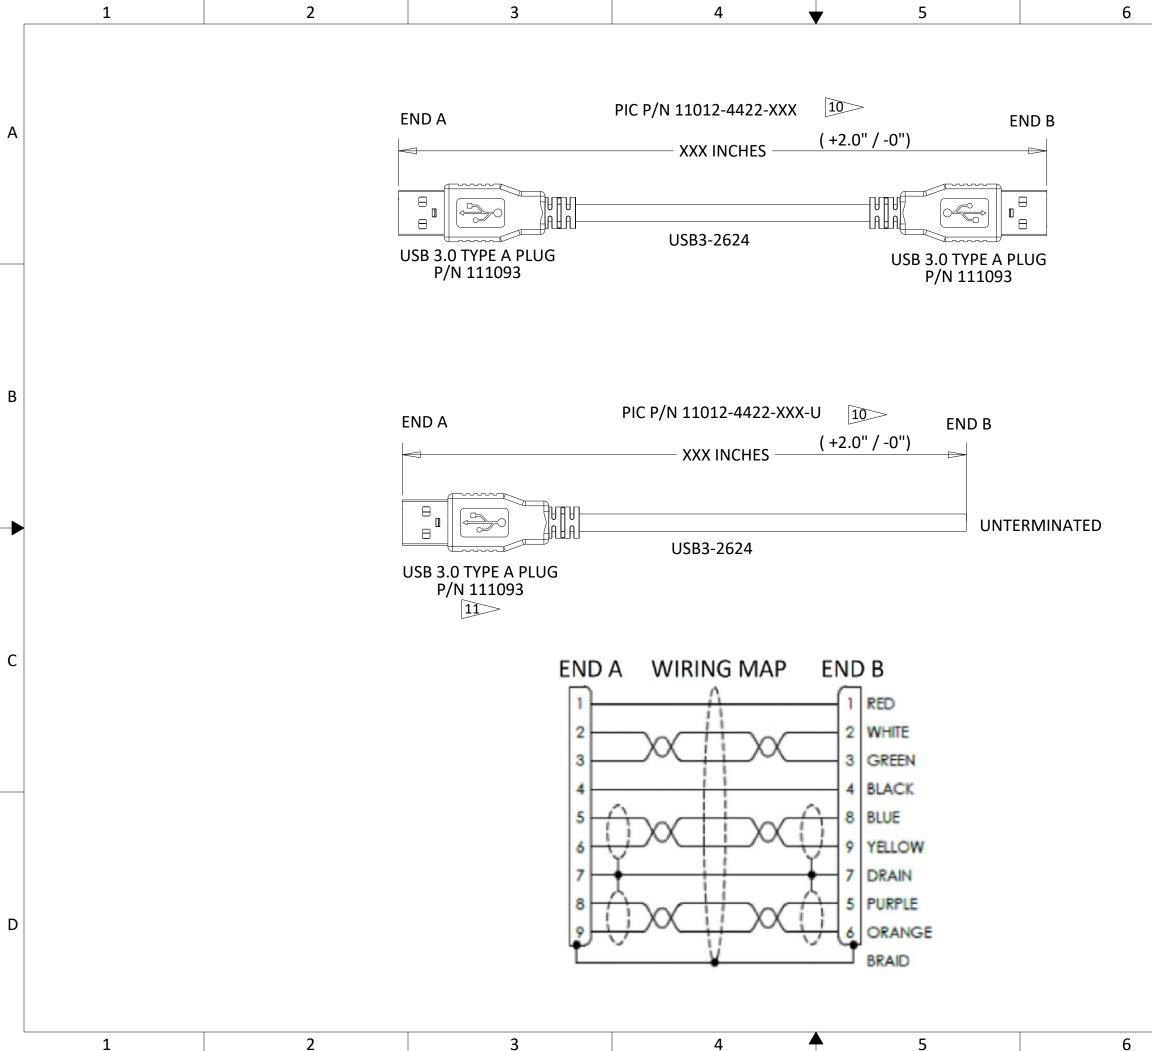

|   | 1                                                                                                                                                                                                                                                               | 2                                                                                                                                                             | 3                                                                                                                 | 4 🔻 5                                                                                                                                                                                                                                                                                                                                                                                                                                                         | 6                                                                                                                                                                                         | 7                                                                                                                                               |                                   | 8                          |        |
|---|-----------------------------------------------------------------------------------------------------------------------------------------------------------------------------------------------------------------------------------------------------------------|---------------------------------------------------------------------------------------------------------------------------------------------------------------|-------------------------------------------------------------------------------------------------------------------|---------------------------------------------------------------------------------------------------------------------------------------------------------------------------------------------------------------------------------------------------------------------------------------------------------------------------------------------------------------------------------------------------------------------------------------------------------------|-------------------------------------------------------------------------------------------------------------------------------------------------------------------------------------------|-------------------------------------------------------------------------------------------------------------------------------------------------|-----------------------------------|----------------------------|--------|
|   | NOTEC                                                                                                                                                                                                                                                           |                                                                                                                                                               |                                                                                                                   | EXPORT CONTROL STATEMENT:<br>PUBLIC DISCLOSURE OF ANY INFORMATION TO FOREIGN PERSON, WHETHER IN THE UNITED STATES OR ABROAD, MARKED AS<br>INDICATED ABOVE MAY BE PROHIBITED BY THE TRADE SECREATS ACT (18 U.S.C. SEC 1905), THE ECONOMIC ESPIONAGE ACT OF<br>1996 (18 U.S.C. 1831 ET SEQ.), AND INTERNATIONAL TRAFFIC IN ARMS REGULATIONS (TRAP). THIS DOCUMENT IS NOT TO<br>BE MADE AVAILABLE WITHOUT PRIOR EXPRESS WRITTERN PERMISSION OF PIC WIRE & CABLE. | REV                                                                                                                                                                                       | REVISION HISTORY<br>DESCRIPTION                                                                                                                 | DATE                              | APPROVED                   | _      |
|   | NOTES                                                                                                                                                                                                                                                           |                                                                                                                                                               |                                                                                                                   | 0 INITIAL RELEASE                                                                                                                                                                                                                                                                                                                                                                                                                                             |                                                                                                                                                                                           | 08/31/18                                                                                                                                        | M. TAUBENHEIM                     | N                          |        |
|   | 1. ALL ASSEMBLY WORK TO BE PERFORMED ACCORDING TO ANG-MFG-WI-00056 UNLESS OTHERWISE NOTED.       1       UPDATED FORMAT, ADDED WIRING SCHEMATIC       08/06/20       P. T         2       FLAG NOTE 11 ADDED AND UPDATED WIRING MAP       05/05/21       J. ADA |                                                                                                                                                               |                                                                                                                   |                                                                                                                                                                                                                                                                                                                                                                                                                                                               |                                                                                                                                                                                           |                                                                                                                                                 |                                   |                            | _      |
| A | 2. SOLDERING TO BE PERFOR                                                                                                                                                                                                                                       | MED ACCORDING TO IPC-J-ST                                                                                                                                     | D-001, AS APPLICABLE.                                                                                             |                                                                                                                                                                                                                                                                                                                                                                                                                                                               |                                                                                                                                                                                           |                                                                                                                                                 |                                   |                            | Δ      |
|   | 3. WORKMANSHIP TO BE PER                                                                                                                                                                                                                                        | RFORMED ACCORDING TO IPC                                                                                                                                      | C-A-620, CLASS 2.                                                                                                 |                                                                                                                                                                                                                                                                                                                                                                                                                                                               |                                                                                                                                                                                           |                                                                                                                                                 |                                   |                            |        |
|   | 4. INCLUDE APPROPRIATE TES                                                                                                                                                                                                                                      | ST DOCUMENTATION WITH E                                                                                                                                       | ACH SHIPMENT.                                                                                                     |                                                                                                                                                                                                                                                                                                                                                                                                                                                               |                                                                                                                                                                                           |                                                                                                                                                 |                                   |                            |        |
|   | 5. TO ORDER, SPECIFY ASSEM                                                                                                                                                                                                                                      | 1BLY DASH NUMBERS (E.G1                                                                                                                                       | 20, -150-U, ETC.)                                                                                                 |                                                                                                                                                                                                                                                                                                                                                                                                                                                               |                                                                                                                                                                                           |                                                                                                                                                 |                                   |                            |        |
|   | LENGTH AND SIZE OF LABE<br>XXXXX ON LABEL = PIC WIR<br>UNLESS OTHERWISE SPECIF<br>FOR ASSEMBLIES 12 INC<br>FOR ASSEMBLIES LONGE                                                                                                                                 | R HEAT SHRINK PER MIL-DTL-<br>LS & CLEAR SHRINK AS REQUI<br>RE & CABLE SERIAL NUMBER, A<br>FIED:<br>CHES OR SHORTER, APPLY ONI<br>ER THAN 12 INCHES, APPLY OI | 23053/5-2XX-C (CLASS 2 - CLEAR).<br>IRED.<br>AS APPLICABLE.<br>E LABEL LOCATED AT END A.<br>NE LABEL TO EACH END. | ND ONLY (REGARDLESS OF LENGTH).                                                                                                                                                                                                                                                                                                                                                                                                                               |                                                                                                                                                                                           |                                                                                                                                                 |                                   |                            |        |
|   | 7. TEST REQUIREMENTS:<br>CONTINUITY & SHORTS                                                                                                                                                                                                                    |                                                                                                                                                               |                                                                                                                   |                                                                                                                                                                                                                                                                                                                                                                                                                                                               |                                                                                                                                                                                           |                                                                                                                                                 |                                   |                            |        |
| в |                                                                                                                                                                                                                                                                 |                                                                                                                                                               | SPECIFIED PLUS 0.50". EXAMPLE                                                                                     | : CUT LENGTH OF 180" CABLE ASSEMBLY IS 180.50".                                                                                                                                                                                                                                                                                                                                                                                                               |                                                                                                                                                                                           |                                                                                                                                                 |                                   |                            | В      |
|   | 9. MAX LENGTH DEPENDS O                                                                                                                                                                                                                                         | N SYSTEM REQUIREMENTS. F                                                                                                                                      | RECOMMENDED MAX LENGTH 197                                                                                        | 7 INCHES (5 METERS).                                                                                                                                                                                                                                                                                                                                                                                                                                          |                                                                                                                                                                                           |                                                                                                                                                 |                                   |                            |        |
|   | ר -XXX IN P/N IS EQUAL ד                                                                                                                                                                                                                                        | TO LENGTH OF THE ASSY IN IN                                                                                                                                   | ICHES.                                                                                                            |                                                                                                                                                                                                                                                                                                                                                                                                                                                               |                                                                                                                                                                                           |                                                                                                                                                 |                                   |                            |        |
|   | 11 FOR -U CABLE ASSEMB                                                                                                                                                                                                                                          | BLIES, TERMINATE CONNECTO                                                                                                                                     | R PER END A WIRE CONFIGURATION                                                                                    | ON AS SHOWN ON WIRING MAP                                                                                                                                                                                                                                                                                                                                                                                                                                     |                                                                                                                                                                                           |                                                                                                                                                 |                                   |                            |        |
|   |                                                                                                                                                                                                                                                                 |                                                                                                                                                               |                                                                                                                   |                                                                                                                                                                                                                                                                                                                                                                                                                                                               |                                                                                                                                                                                           |                                                                                                                                                 |                                   |                            |        |
| С |                                                                                                                                                                                                                                                                 |                                                                                                                                                               |                                                                                                                   | A/R A/I<br>A/R A/I                                                                                                                                                                                                                                                                                                                                                                                                                                            |                                                                                                                                                                                           | NK TUBE, CLEAR<br>L SHRINK TUBE, WHITE                                                                                                          |                                   |                            | C      |
|   |                                                                                                                                                                                                                                                                 |                                                                                                                                                               |                                                                                                                   |                                                                                                                                                                                                                                                                                                                                                                                                                                                               |                                                                                                                                                                                           |                                                                                                                                                 |                                   |                            | _      |
|   |                                                                                                                                                                                                                                                                 |                                                                                                                                                               |                                                                                                                   | 1 2                                                                                                                                                                                                                                                                                                                                                                                                                                                           | 111093 USB 3.0                                                                                                                                                                            | TYPE A PLUG                                                                                                                                     |                                   |                            | $\Box$ |
|   |                                                                                                                                                                                                                                                                 |                                                                                                                                                               |                                                                                                                   | QTY                                                                                                                                                                                                                                                                                                                                                                                                                                                           | PART NO                                                                                                                                                                                   | DESCRIF                                                                                                                                         | PTION                             |                            |        |
|   |                                                                                                                                                                                                                                                                 |                                                                                                                                                               |                                                                                                                   | 10 -XXX-U -XX                                                                                                                                                                                                                                                                                                                                                                                                                                                 | X TOLERANCES:                                                                                                                                                                             | PARTS LIST                                                                                                                                      |                                   |                            | _      |
|   |                                                                                                                                                                                                                                                                 |                                                                                                                                                               |                                                                                                                   |                                                                                                                                                                                                                                                                                                                                                                                                                                                               | X                                                                                                                                                                                         |                                                                                                                                                 | Division of The Angel<br>WWW.PICW | us Corporation<br>/IRE.COM |        |
| D |                                                                                                                                                                                                                                                                 |                                                                                                                                                               |                                                                                                                   |                                                                                                                                                                                                                                                                                                                                                                                                                                                               | ORIGINAL SIGNATURES ON FILE       ISSUED     DATE       S. BROWN     08/31/18       CHECKED     DATE       S. BROWN     08/31/18       APPROVED     DATE       M. TAUBENHEIM     08/31/18 | USB 3.0 TYPE A TO                                                                                                                               | ) TYPE A CABLE ASSI               | EMBLY                      | D      |
|   |                                                                                                                                                                                                                                                                 |                                                                                                                                                               |                                                                                                                   |                                                                                                                                                                                                                                                                                                                                                                                                                                                               |                                                                                                                                                                                           | PROPRIETARY NOTICE:<br>THIS DOCUMENT AND THE INFORMATION<br>CONTAINED WITHIN ARE PROPRIETARY DATA OF<br>PIC WIRE & CABLE. NEITHER THIS DOCUMENT | DWG NO<br>11012-4422              | REV 2                      |        |
|   |                                                                                                                                                                                                                                                                 |                                                                                                                                                               |                                                                                                                   |                                                                                                                                                                                                                                                                                                                                                                                                                                                               | SPECIFIED, DRAWING IS IN<br>THIRD ANGLE PROJECTION<br>(US STANDARD)                                                                                                                       | NOR THE INFORMATION CONTAINED WITHIN SHALL<br>BE USED, REPRODUCED, OR DISCLOSED WITHOUT<br>WRITTEN AUTHORIZATION OF PIC WIRE & CABLE.           |                                   | AGE SHEET DBCW9 1 OF 2     | _      |
|   | 1                                                                                                                                                                                                                                                               | 2                                                                                                                                                             | 3                                                                                                                 | 4 5                                                                                                                                                                                                                                                                                                                                                                                                                                                           | 6                                                                                                                                                                                         | 7                                                                                                                                               |                                   | 8                          |        |

|      | A/R    | A/R  | RNF-100-3/8-CL-SP                                                                       | TE SHR                           |
|------|--------|------|-----------------------------------------------------------------------------------------|----------------------------------|
|      | A/R    | A/R  | TTMS-MP-9.5-9                                                                           | TE LAB                           |
|      | A/R    | A/R  | USB3-2624                                                                               | USB 3.0                          |
|      | 1      | 2    | 111093                                                                                  | USB 3.0                          |
|      | QT     | Y    | PART NO                                                                                 |                                  |
| 10>> | -XXX-U | -xxx |                                                                                         |                                  |
|      |        |      | TOLERANCES:<br>X                                                                        | VISE SPECIFIED,<br>ARE IN INCHES |
|      |        |      | ORIGINAL SIGNATURES ON FILE<br>ISSUED<br>S. BROWN                                       | DATE<br>08/31/1                  |
|      |        |      | CHECKED<br>S. BROWN                                                                     | DATE<br>08/31/1                  |
|      |        |      | M. TAUBENHEIM                                                                           | DATE<br>08/31/1                  |
|      |        |      | UNLESS OTHERWISE<br>SPECIFIED, DRAWING IS IN<br>THIRD ANGLE PROJECTION<br>(US STANDARD) |                                  |
| 5    |        |      | 6                                                                                       |                                  |
| 5    |        |      | 0                                                                                       |                                  |