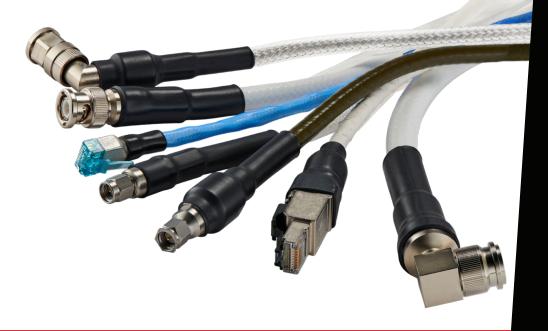

## PROPER CABLE ASSEMBLY IS KEY TO MAXIMIZING THE BENEFITS OF CABLE AND CONNECTOR TECHNOLOGY

With PIC Assemblies, we take care of assembling cables and connectors to maximize their performance. PIC assemblies deliver outstanding mechanical and electrical performance while preserving signal integrity.

PIC Assemblies Offer:

- Full range of cables and connectors, even custom solutions, from design to delivery
- · Manufactured and precision-assembled in house by highly skilled technicians
- Specialty tooling ensures your assembly is done with precision to optimize cable performance and durability
- · Ready-to-install assemblies for plug-and-play use, minimizing installation labor
- Assemblies are tested to meet system specifications, maintain quality and ensure reliability
- Test data is sent with every assembly and retained for future reference