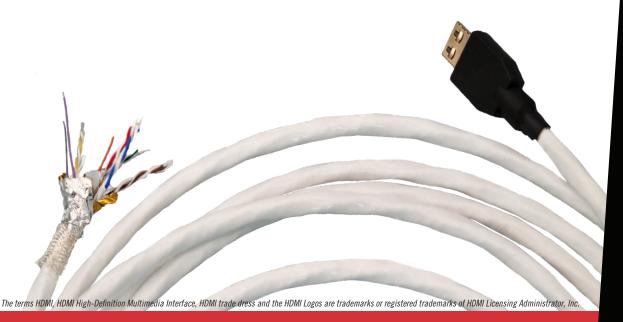

Introducing H1926-HS, the first aerospace grade HDMI® certified cable in the marketplace. Engineered and certified to meet stringent HDMI requirements, this cable sets a new standard for aerospace and defense applications.

Crafted specifically for the demanding environments of aircraft and other vehicles, H1926-HS delivers unmatched clarity and detail in video transmission. Supporting 4K video resolutions beyond 1080p this cable ensures displays deliver unparalleled depth, detail, and color up to 5 meters (16.4 feet).